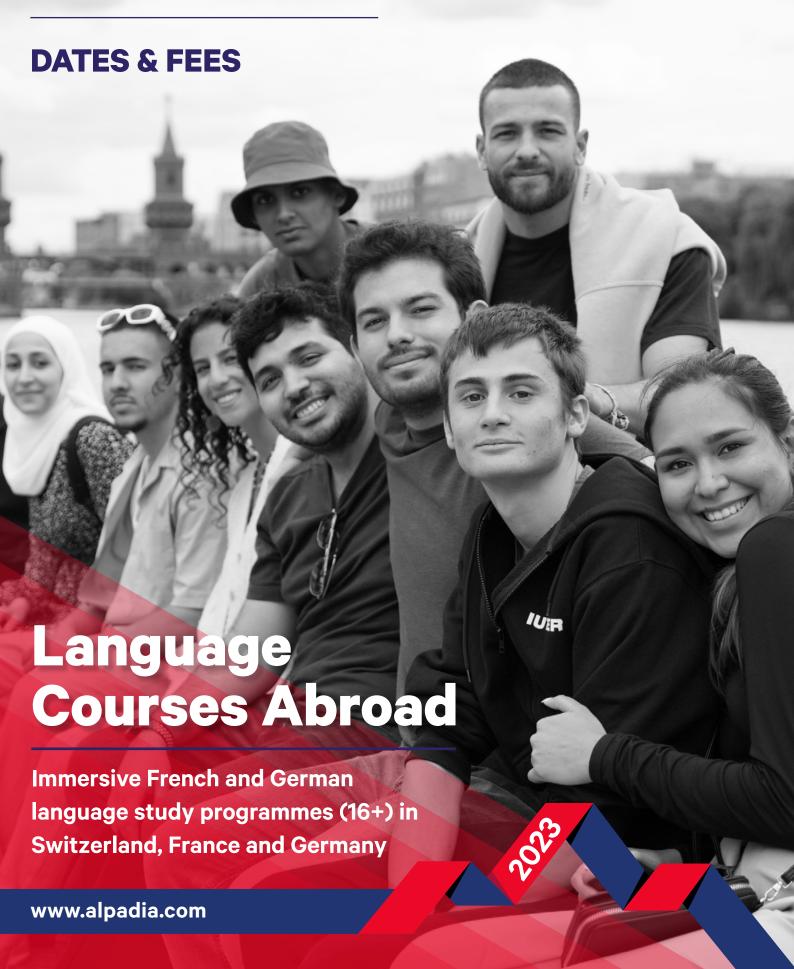

MONTREUX LYON BERLIN FREIBURG





# Fees in € / EURO = Freiburg

### Fees in € / EURO

#### Start dates

Elementary to advanced levels. A1 > C1: Course starts every Monday

Start dates for absolute beginners, minimum 2 weeks booking:

09.01 / 06.02 / 06.03 / 03.04 / 08.05 / 05.06 / 03.07 / 07.08 / 04.09 / 02.10 / 06.11 / 04.12.2023

Bank holidays, lessons are not substituted (school closed):

26.12.2022 - 06.01.2023 / 08.03 / 07.04 / 10.04 / 01.05 / 18.05 / 29.05 / 03.10 / 25.12 - 05.01.2024

#### Group courses (German lessons) High season supplement applicable to all fees

| Lessons per<br>week – lpw | STANDARD<br>20 lpw | INTENSIVE<br>25 lpw | PREMIUM<br>30 lpw | COMBI 5<br>20+5 lpw | COMBI 10<br>20+10 lpw |
|---------------------------|--------------------|---------------------|-------------------|------------------